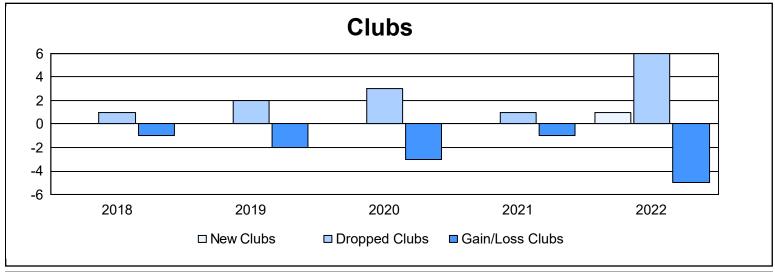

District 20 R2 As of June 2022 Cumulative

| Year      | New<br>Clubs | Dropped<br>Clubs | Gain/<br>Loss<br>Clubs | New<br>Members | Charter<br>Members | Reinstate<br>Members | Transfer<br>Members | Total<br>Member<br>Added | Total<br>Members<br>Dropped | Gain/<br>Loss<br>Members |
|-----------|--------------|------------------|------------------------|----------------|--------------------|----------------------|---------------------|--------------------------|-----------------------------|--------------------------|
| 2017-2018 | 0            | 1                | -1                     | 163            | 4                  | 5                    | 3                   | 175                      | 191                         | -16                      |
| 2018-2019 | 0            | 2                | -2                     | 209            | 16                 | 3                    | 20                  | 248                      | 216                         | 32                       |
| 2019-2020 | 0            | 3                | -3                     | 207            | 3                  | 13                   | 3                   | 226                      | 287                         | -61                      |
| 2020-2021 | 0            | 1                | -1                     | 80             | 0                  | 7                    | 7                   | 94                       | 132                         | -38                      |
| 2021-2022 | 1            | 6                | -5                     | 230            | 22                 | 11                   | 3                   | 266                      | 212                         | 54                       |
| Average   | 0            | 3                | -2                     | 178            | 9                  | 8                    | 7                   | 202                      | 208                         | -6                       |